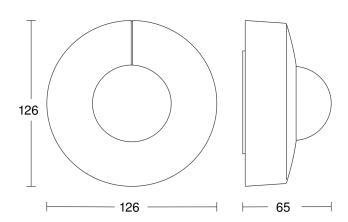

# **Technical specifications**

| Туре                     | Motion detectors                                                               |
|--------------------------|--------------------------------------------------------------------------------|
| Dimensions (Ø x H)       | 126 x 65 mm                                                                    |
| Sensor Technology        | passive infrared                                                               |
| Application, place       | Outdoors, Indoors                                                              |
| Application, place, room | corridor / aisle, multi-storey /<br>underground car park, outdoors,<br>Indoors |
| Installation site        | ceiling                                                                        |
| Installation             | Surface wiring                                                                 |
| Electronic scalability   | No                                                                             |
| Mechanical scalability   | No                                                                             |
| Mounting height          | 2,50 – 5,00 m                                                                  |
| Optimum mounting height  | 2,5 m                                                                          |
| Detection angle          | 360 °                                                                          |
| Angle of aperture        | 45 °                                                                           |

## **Dimension Drawing**