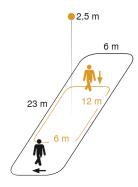

**IS 345** 

V3 KNX - surface, rd. EAN 4007841 058272

2 - 1000 lux

manufacturer's warranty steinel-professional.de/garantie

Function description

Huge reach. Infrared motion detector IS 345 for indoors and out, ideal for passageways, corridors and commonly used spaces, installation height 5 m, detection zone 12 x 6 m (radial) and 23 x 6 m (tangential), large terminal compartment for easy installation. Available either in round or square surface-mounted and concealed version.

| Sneak-by guard                                | Yes                                                                                                                                                                        |
|-----------------------------------------------|----------------------------------------------------------------------------------------------------------------------------------------------------------------------------|
| Capability of masking out individual segments | Yes                                                                                                                                                                        |
| Reach, radial                                 | 12 x 6 m (72 m²)                                                                                                                                                           |
| Twilight setting TEACH                        | Yes                                                                                                                                                                        |
| Time setting                                  | 0 s – 1092 min                                                                                                                                                             |
| Basic light level function                    | Yes                                                                                                                                                                        |
| KNX functions                                 | Photo-cell controller, Basic light<br>level function, Light level, HVAC<br>output, Constant-lighting control,<br>Light output 2x, Presence output,<br>Day / night function |
| With bus coupling                             | Yes                                                                                                                                                                        |
| Settings via                                  | ETS software, Remote control, Bus, Smart Remote                                                                                                                            |
| Material                                      | Plastic                                                                                                                                                                    |
| Colour                                        | white                                                                                                                                                                      |
| Version                                       | KNX - surface, rd.                                                                                                                                                         |
| PU1, EAN                                      | 4007841058272                                                                                                                                                              |

## **Detection Zone**

Mögliche Montagehöhe: 2,50 m – 5,00 m

Orange: radial Schwarz: tangential